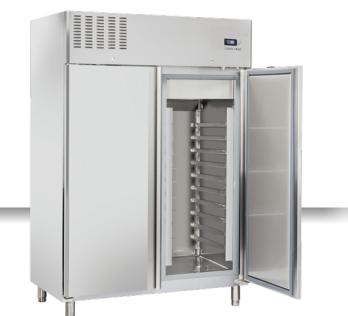

# QPC 1640

### GENERAL FEATURES

| EURONORM refrigerated upright cabinet                   | • |
|---------------------------------------------------------|---|
| Stainless Steel exterior and interior                   | • |
| Ventilated Cooling                                      | • |
| Automatic defrost with electric heater                  | • |
| Evaporator with anti-corrosion treatment                | • |
| Engine made with "Cassette system"                      | • |
| Foaming Agent Cyclopentane (75mm per side)              | • |
| Digital Thermostat                                      | • |
| White backlit main switch                               | • |
| Opening door alarm                                      | • |
| Removable Gasket                                        | • |
| LED light and lock fitted as standard                   | • |
| Door with self closing door                             | • |
| Set of 20 slides for bakery tray 600X400                | • |
| N.4 S/S Adjustable feet - (Lockable castor as Optional) | • |
| Energy efficiency class: D                              | • |
|                                                         |   |

#### **TECHNICAL SPECIFICATIONS**

| Capacity                         | 1300 L        |
|----------------------------------|---------------|
| Temperature                      | +2° ~ +8°C    |
| Consumption                      | 4.301 kWh/24h |
| Rated Power                      | 350 W         |
| Noise level                      | 50 dB(A)      |
| Net Weight                       | 189 Kg        |
| Gross Weight                     | 212 Kg        |
| External Dimensions (WxDxH mm)   | 1400x820x2050 |
| Internal Dimensions (WxDxH mm)   | 1250x685x1435 |
| Packaging dimensions (WxDxH mm)  | 1440x860x2080 |
| Loading quantities 20′/40′/40′HQ | 10/21/21      |