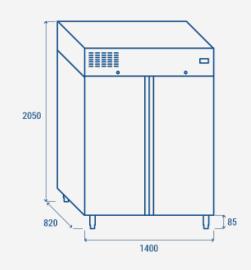

#### **PRODUCT DIMENSIONS**

COOL LEAD EUROPE

#### **TECHNICAL SPECIFICATIONS**

| Capacity                         | 1300 L        |
|----------------------------------|---------------|
| Temperature                      | +2° ~ +8°C    |
| Consumption                      | 4.301 kWh/24h |
| Rated Power                      | 350 W         |
| Noise level                      | 50 dB(A)      |
| Net Weight                       | 189 Kg        |
| Gross Weight                     | 212 Kg        |
| External Dimensions (WxDxH mm)   | 1400x820x2050 |
| Internal Dimensions (WxDxH mm)   | 1250x685x1435 |
| Packaging dimensions (WxDxH mm)  | 1440x860x2080 |
| Loading quantities 20′/40′/40′HQ | 10/21/21      |