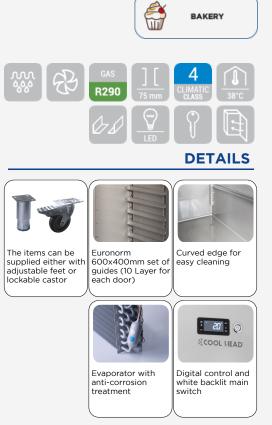

### GENERAL FEATURES

| EURONORM refrigerated upright cabinet                   | • |
|---------------------------------------------------------|---|
| Stainless Steel exterior and interior                   | • |
| Ventilated Cooling                                      | • |
| Automatic defrost with electric heater                  | • |
| Evaporator with anti-corrosion treatment                | • |
| Engine made with "Cassette system"                      | • |
| Foaming Agent Cyclopentane (75mm per side)              | • |
| Digital Thermostat                                      | • |
| White backlit main switch                               | • |
| Opening door alarm                                      | • |
| Removable Gasket                                        | • |
| LED light and lock fitted as standard                   | • |
| Door with self closing door                             | • |
| Set of 20 slides for bakery tray 600X400                | • |
| N.4 S/S Adjustable feet - (Lockable castor as Optional) | • |
| Energy efficiency class: D                              | • |
|                                                         |   |